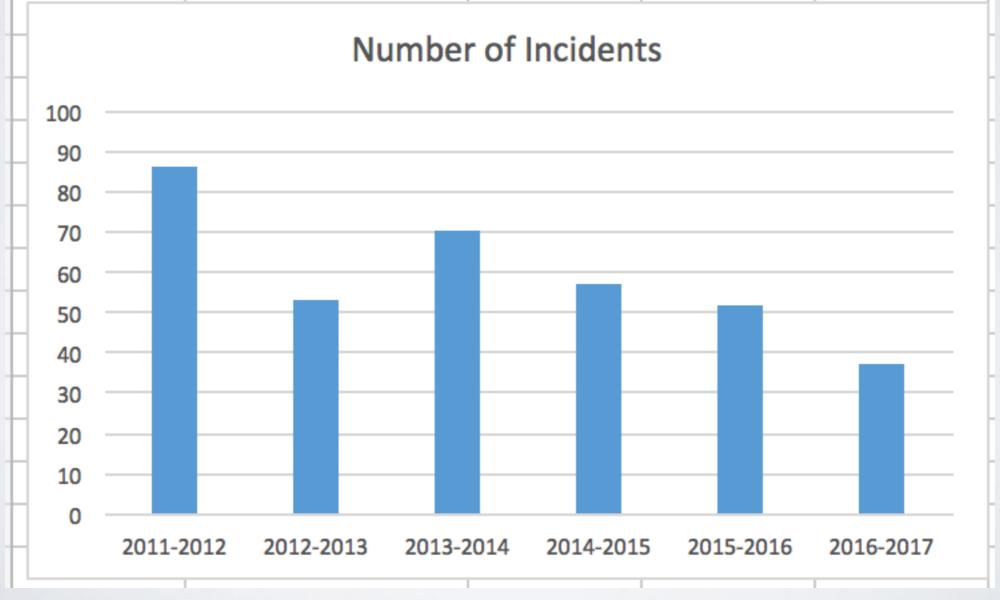

## 2011-2017

| School Year | Number of Incidents |  |  |
|-------------|---------------------|--|--|
| 2011-2012   | 86                  |  |  |
| 2012-2013   | 53                  |  |  |
| 2013-2014   | 70                  |  |  |
| 2014-2015   | 57                  |  |  |
| 2015-2016   | 52                  |  |  |
| 2016-2017   | 37                  |  |  |